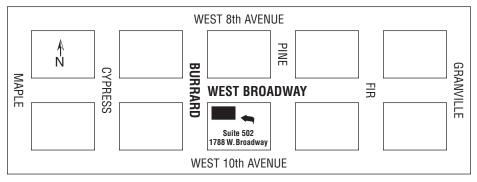

| <b>Dr. Alec K.L. Cheng Inc.</b><br>D.D.S., M.S., Cert. Pros., F.R.C.D.(C), F.C.D.S.(B.C.)<br><b>Certified Specialist in Prosthodontics</b>                                                                                                                              |                                                                                                                                   |
|-------------------------------------------------------------------------------------------------------------------------------------------------------------------------------------------------------------------------------------------------------------------------|-----------------------------------------------------------------------------------------------------------------------------------|
| □ Suite 502 - 1788 West Broadway<br>Vancouver, B.C. V6J 1Y1                                                                                                                                                                                                             | Phone: (604) 737-1788<br>Fax: (604) 737-1288                                                                                      |
| □ Unit 103 - 6900 Nicholson Road<br>Delta, B.C. V4E 3G5                                                                                                                                                                                                                 | info@draleccheng.ca<br>www.draleccheng.ca                                                                                         |
| Introducing:                                                                                                                                                                                                                                                            | Date of Birth:                                                                                                                    |
| Address:                                                                                                                                                                                                                                                                |                                                                                                                                   |
| Home Phone:                                                                                                                                                                                                                                                             | _Business Phone:                                                                                                                  |
| For:                                                                                                                                                                                                                                                                    |                                                                                                                                   |
| Right         18         17         16         15         14         13         12         11           48         47         46         45         44         43         42         41                                                                                 | 21 22 23 24 25 26 27 28<br>31 32 33 34 35 36 37 38 Left                                                                           |
| <ul> <li>Implants</li> <li>Crowns</li> <li>Fixed Partial Dentures (Bridges)</li> <li>Full Mouth Rehabilitation</li> <li>Aesthetics</li> <li>Radiographs:</li> <li>To follow</li> <li>With Patient</li> <li>Make new radiographs</li> <li>Additional comments:</li></ul> | <ul> <li>Removable Partial Dentures</li> <li>Complete Dentures</li> <li>Occlusal Problems</li> <li>Wear</li> <li>Other</li> </ul> |
| Referred by:                                                                                                                                                                                                                                                            |                                                                                                                                   |
|                                                                                                                                                                                                                                                                         | _ Date of Referral:                                                                                                               |
| Patient information on reverse                                                                                                                                                                                                                                          |                                                                                                                                   |

Suite 502 - 1788 West Broadway, Vancouver, B.C. V6J 1Y1

Unit 103 - 6900 Nicholson Road, Delta, B.C. V4E 3G5

Phone: (604) 737-1788 Fax: (604) 737-1288 www.draleccheng.ca info@draleccheng.ca